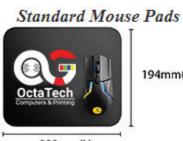

#### **Mouse Pad**

Customized design for each order.

PREMIUM fabric-topped surface

Luxury lay flat 3MM thick mouse pad

194mm(H)

233mm(L)

Gaming Mouse Pad

800mm(L)