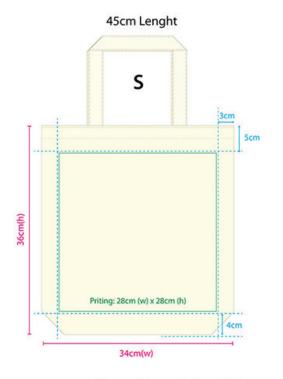

Canvas Bag (M) - 42cm(W) x 47cm(H) x 14cm(D)

Canvas Bag (L) - 62cm(W) x 44cm(H) x 16cm (D)