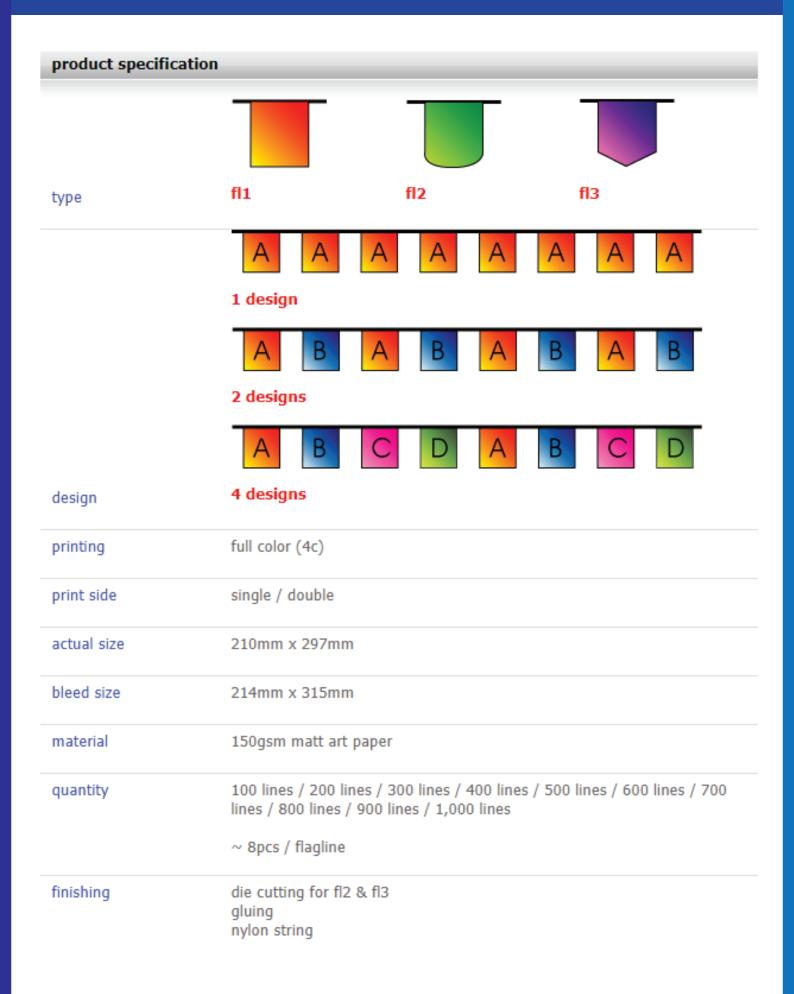

#### **Flaglines**

#### product specification

full color (4c) printing

single / double print side

dl (98mm x 210mm) actual size

a6 (105mm x 148.5mm)

a5 (148.5mm x 210mm) a4 (210mm x 297mm)

a3 (420mm x 297mm)

long a3 (594mm x 210mm)

a2 (594mm x 420mm)

a1 (840mm x 594mm)

500x700 (500mm x 700mm) 20" x 30" (762mm x 508m)

27" x 39" (991mm x 686mm)

~ custom size is allowed.

bleed size dl (100.33mm x 214mm)

a6 (107mm x 150.5mm)

a5 (150.5mm x 214mm)

a4 (214mm x 301mm)

a3 (428mm x 301mm)

long a3 (602mm x 214mm)

a2 (602mm x 428mm) a1 (848mm x 602mm)

500x700 (504mm x 704mm)

20" x 30" (770mm x 516m)

27" x 39" (999mm x 694mm)

custom size: 2mm bleeding for all edge