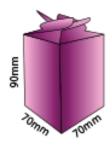

#### **Gift Box**

#### product specification

gs1

gm1

gs2

gm2

printing full color (4c)

type

print side single

size gs1: 50mm x 50mm x 50mm

gs2:50mm x 50mm x 50mm gm1:70mm x 70mm x 90mm gm2:70mm x 70mm x 90mm

(width x length x height)

material 250gsm art card + aqueous coating

250gsm art card + gloss lamination (s) 250gsm art card + matt lamination (s)