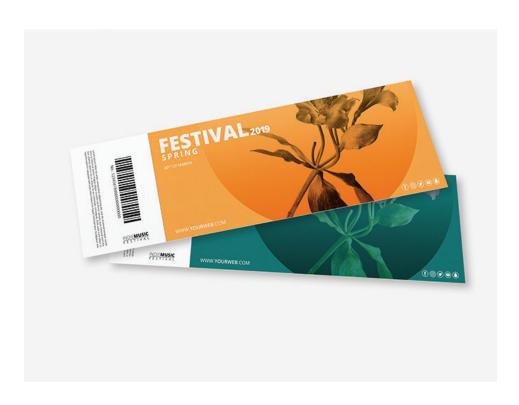

1 to 4 colour printing and 2 to 5 ply choices.

#### **Printing Colour Options**



# **Money Packet**



















#### Assorted Pre-Printed Random Designs Hari Raya Aidilfitri | Chinese New Year | Deepavali



Horizontal Money Packet



#### **Face Mask Holder**



#### **Tent Card**



# **Cup Sleeve**



#### **Table Stand**



#### **Bulk Membership Card**



Our membership card printing uses PVC Card with the thickness alike credit card which is 0.76 micron card with one or 2 sided print full color. To make your customers even more interested to owning a piece of your membership card, we offer you membership cards with:

- signature strips
- numbering and sanding background (like gold or silver metalic color background).
- HiComagnetic stripes or barcodes.

#### **Vouchers**



# Letterhead



| product specification |                                                                                                                       |  |
|-----------------------|-----------------------------------------------------------------------------------------------------------------------|--|
| printing              | full color (4c)                                                                                                       |  |
| print side            | single / double                                                                                                       |  |
| actual size           | 210mm x 297mm                                                                                                         |  |
| bleed size            | 214mm x 301