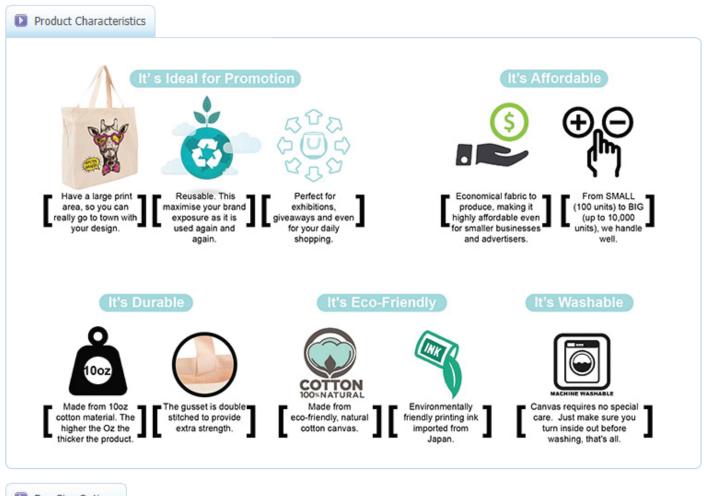

#### **Canvas Bag Offset Printing**

Canvas is a dense and heavy plain-woven fabric, thus it has a significant amount of sturdiness. By having a canvas bag, you no longer have to tolerate with bags that are easily worn out.

#### Canvas Bag Silksreen

- \* Royal Blue ( Pantone 072C )
- \* Cyan ( C100 )
- \* Bronze Red ( Pantone 185C )
- \* Magenta (M100)
- \* Orange ( Pantone 1505C )
- \* Green ( Pantone 354C )
- \* Black ( K100 )