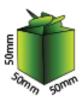

#### **Gift Box**

#### product specification

gs1

gm1

gs2

gm2

printing full color (4c)

type

print side single

size gs1: 50mm x 50mm x 50mm

gs2:50mm x 50mm x 50mm gm1:70mm x 70mm x 90mm gm2:70mm x 70mm x 90mm

(width x length x height)

material 250gsm art card + aqueous coating

250gsm art card + gloss lamination (s) 250gsm art card + matt lamination (s)