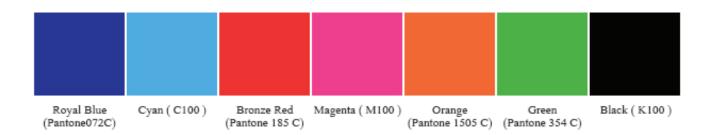

#### Canvas Bag Silksreen

- \* Royal Blue ( Pantone 072C )
- \* Cyan ( C100 )
- \* Bronze Red ( Pantone 185C )
- \* Magenta (M100)
- \* Orange ( Pantone 1505C )
- \* Green ( Pantone 354C )
- \* Black ( K100 )

#### **Printing Colour Options**