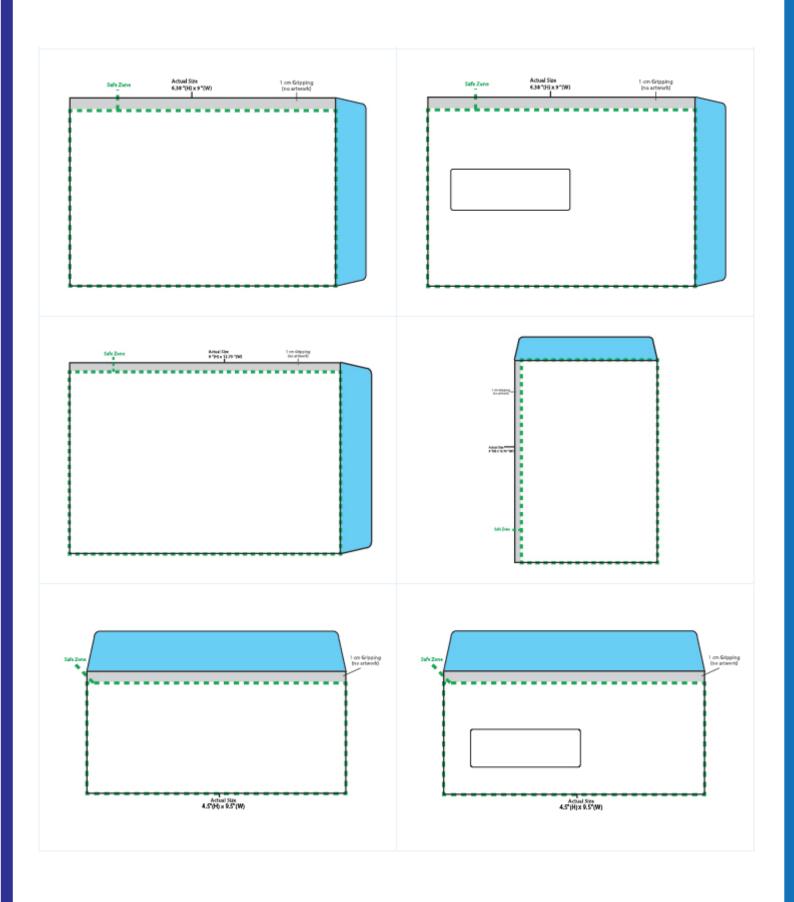

# **Ready Make Envelope**

- PT1 (Royal Blue)
- PT2 (Cyan)
- PT3 (Bronze Red)
- PT4 (Magenta)
- PT5 (Orange 021)