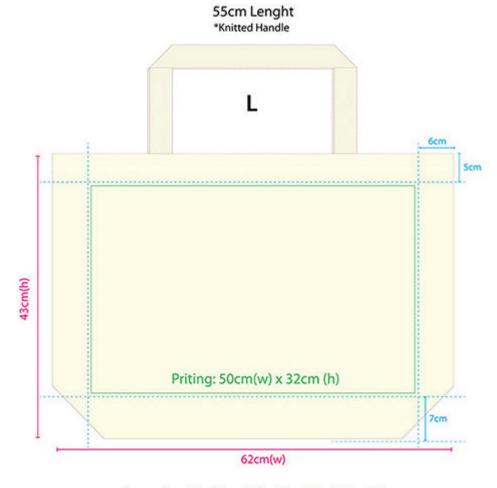

#### **Canvas Bag Offset Printing**

Canvas is a dense and heavy plain-woven fabric, thus it has a significant amount of sturdiness. By having a canvas bag, you no longer have to tolerate with bags that are easily worn out.

Canvas Bag (M) - 42cm(W) x 47cm(H) x 14cm(D)

Canvas Bag (L) - 62cm(W) x 44cm(H) x 16cm (D)