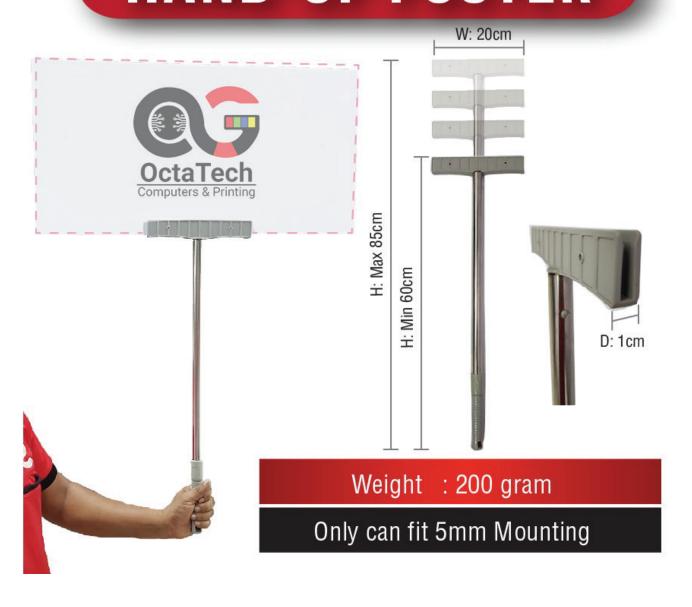

00pcs)



#### full color label (a5, a4, a3)

~ various sizes ~ minimum order quantity (100pcs)



#### full color label (90mm x 54mm)

~ various materials ~ minimum order quantity (100pcs)



#### full color warranty sticker / breakable sticker

~ minimum order quantity (500pcs)



ull color digital printing full color offset Dusiness Card full color offset VIP CARD full color offset DUGSM plastic Card full color offset full color offset postcard full color offset flagline full color offset flyer full color offset desktop calendar full color offset operate folder full color offset a4 booklet full color offset 5 booklet full color offset flagline full color offset f

And many more ...

# **Certificate Printing**

# A4 Certificate Ornament Options



# **Hand-Up Poster**

# HAND-UP POSTER





## **Hand Flag**



**Printing: Full Colour Custom Print 4C** 

Material: Flag Fabric 70GSM

#### Mug



Promotional mugs are a fantastic value for money branding opportunity for your business. We offer low minimum order quantity printed mugs branded with your company logo or promotional campaign design at affordable price.

Product Specs:

Capacity Height Diameter Colour

Print Area

▲ 330ml ▶ 95mm

▶ 82mm

▶ 9 Colours

≥ 200mm x 85mm (Full Colour Wrap Print)

Print Method Packing

► Heat transfer printed ► Individual Blank Box

Packing





















Inspiration



#### **Mouse Pad**





Customized design for each order.



PREMIUM fabric-topped surface



Luxury lay flat 3MM thick mouse pad





194mm(H)

233mm(L)

Gaming Mouse Pad



800mm(L)

# **Button Badges**



## **Com