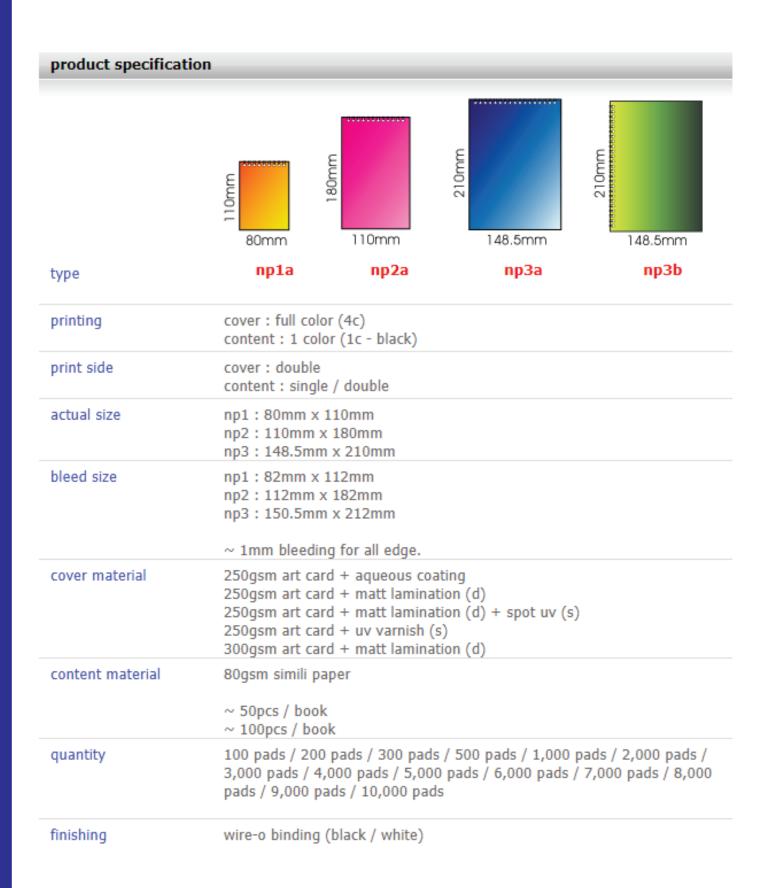

#### product specification

gs1

gm1

gs2

gm2

printing full color (4c)

type

print side single

size gs1: 50mm x 50mm x 50mm

gs2:50mm x 50mm x 50mm gm1:70mm x 70mm x 90mm gm2:70mm x 70mm x 90mm

(width x length x height)

material 250gsm art card + aqueous coating

250gsm art card + gloss lamination (s) 250gsm art card + matt lamination (s)

250gsm art card + matt lamination (s) + spot uv (s)

quantity 100pcs / 200pcs / 300pcs / 500pcs / 1,000pcs / 2,000pcs / 3,000pcs / 4,000pcs

/ 5,000pcs / 6,000pcs / 7,000pcs / 8,000pcs / 9,000pcs / 10,000pcs

finishing die cutting