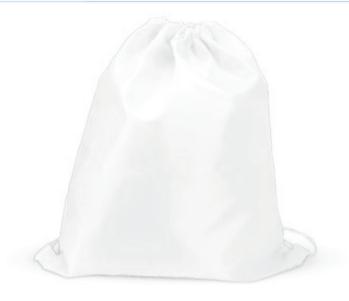

# **Nylon Drawstring Bag**

Product Characteristics

Product Size

Nylon Drawstring Bag (White) - 40 cm (H) x 35 cm (W)