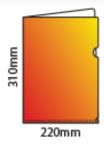

#### **Folder**

#### product specification f1u f2u f3u \* f4u & f5u folder do not f4u need gluing. f5u type full color (4c) printing print side single / double f1u: 215mm x 302mm close size f2u: 215mm x 302mm x 8mm f3u: 215mm x 302mm x 8mm f4u: 220mm x 305mm x 3mm f5u: 220mm x 305mm x 5mm material 250gsm art card + aqueous coating 250gsm art card + matt lamination 250gsm art card + matt lamination + spot uv 250gsm art card + gloss lamination 300gsm art card + aqueous coating 300gsm art card + matt lamination 300gsm art card + matt lamination + spot uv 300gsm art card + gloss lamination 500pcs / 1,000pcs / 2,000pcs / 3,000pcs / 4,000pcs / 5,000pcs quantity