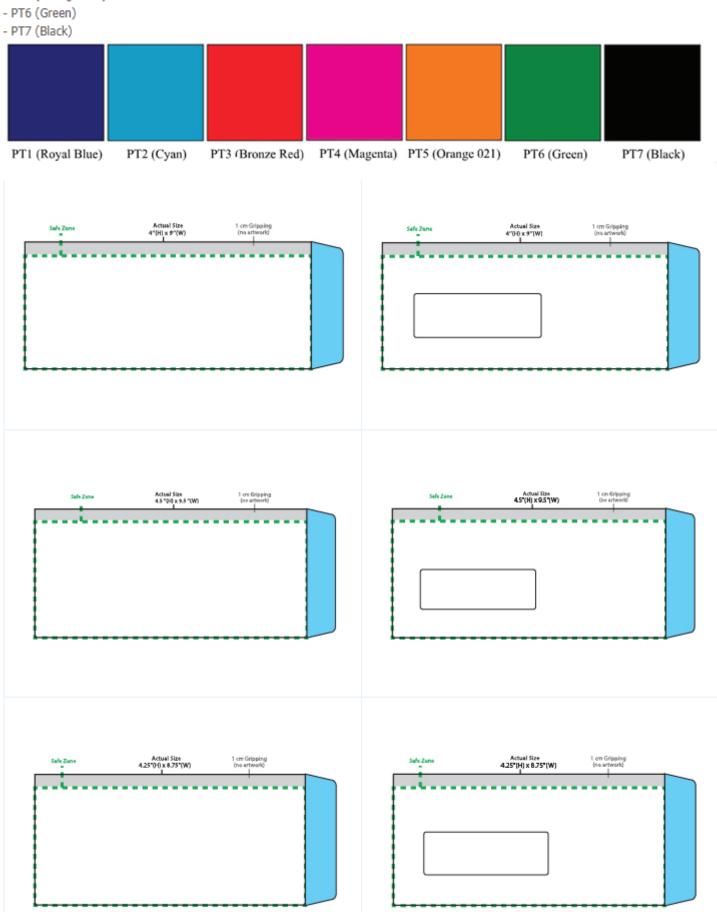

# **Ready Make Envelope**

- PT1 (Royal Blue)
- PT2 (Cyan)
- PT3 (Bronze Red)
- PT4 (Magenta)
- PT5 (Orange 021)