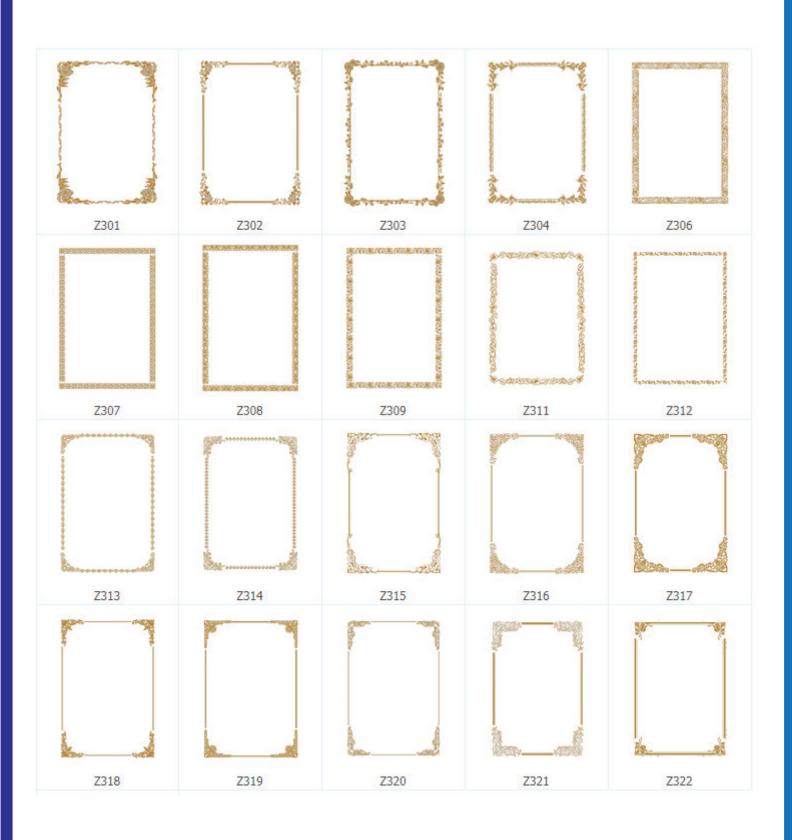

various sizes ~ minimum order quantity (100pcs)



#### full color label (a5, a4, a3)

~ various sizes ~ minimum order quantity (100pcs)



#### full color label (90mm x 54mm)

~ various materials ~ minimum order quantity (100pcs)



#### full color warranty sticker / breakable sticker

~ minimum order quantity (500pcs)



ull color digital printing full color offset Dusiness Card full color offset VIP CARD full color offset DUGSM plastic Card full color offset full color offset postcard full color offset flagline full color offset flyer full color offset desktop calendar full color offset operate folder full color offset a4 booklet full color offset 5 booklet full color offset flagline full color offset f

And many more ...

# **Certificate Printing**

# A4 Certificate Ornament Options



# **Hand-Up Poster**

# HAND-UP POSTER





## **Hand Flag**



**Printing: Full Colour Custom Print 4C** 

Material: Flag Fabric 70GSM

#### Mug



Promotional mugs are a fantastic value for money branding opportunity for your business. We offer low minimum order quantity printed mugs branded with your company logo or promotional campaign design at affordable price.

Product Specs:

Capacity Height Diameter Colour

Print Area

▲ 330ml ▶ 95mm

▶ 82mm

▶ 9 Colours

≥ 200mm x 85mm (Full Colour Wrap Print)

Print Method Packing

► Heat transfer printed ► Individual Blank Box

Packing





















Inspiration



#### **Mouse Pad**





Customized design for each order.



PREMIUM fabric-topped surface



Luxury lay flat 3MM thick mouse pad





194mm(H)

233mm(L)

Gaming Mouse Pad