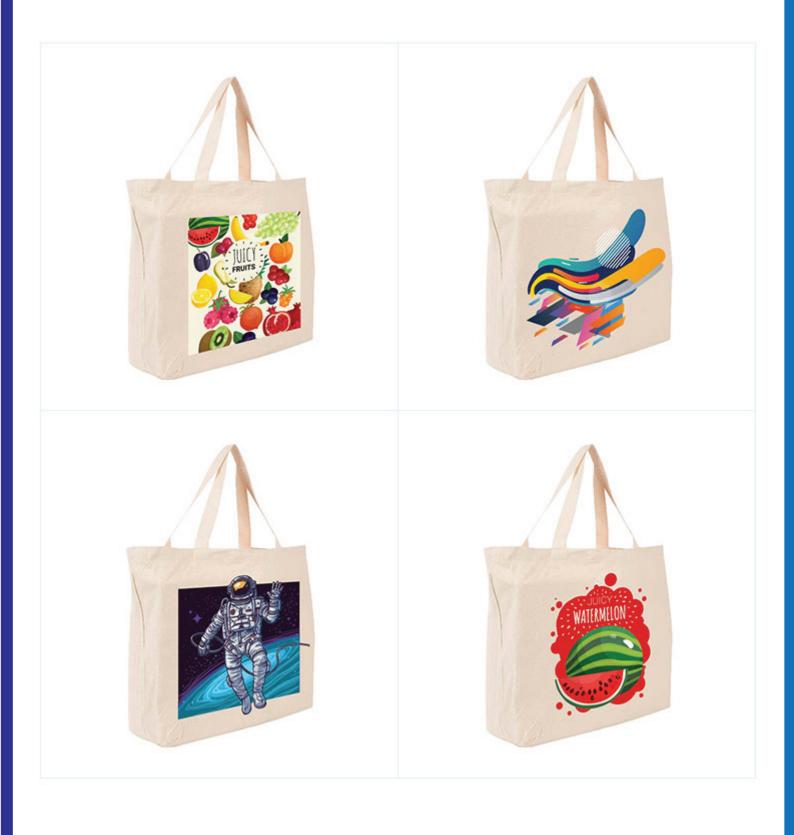

#### **Canvas Bag Offset Printing**

Canvas is a dense and heavy plain-woven fabric, thus it has a significant amount of sturdiness. By having a canvas bag, you no longer have to tolerate with bags that are easily worn out.

Canvas Bag (M) - 42cm(W) x 47cm(H) x 14cm(D)

Canvas Bag (L) - 62cm(W) x 44cm(H) x 16cm (D)