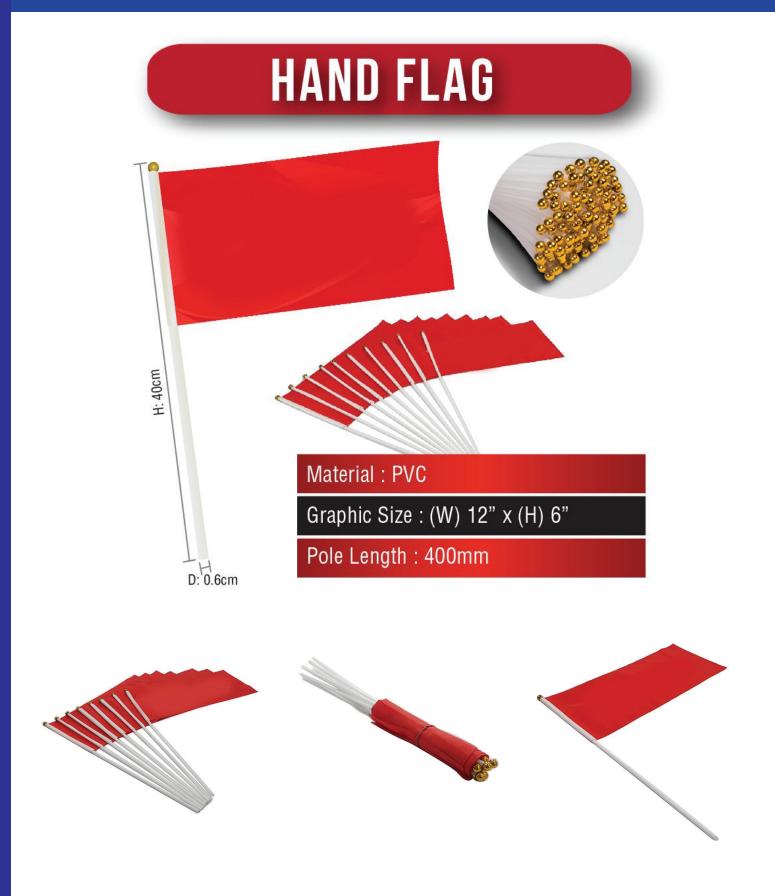

## **Hand Flag**

**Printing: Full Colour Custom Print 4C** 

Material: Flag Fabric 70GSM