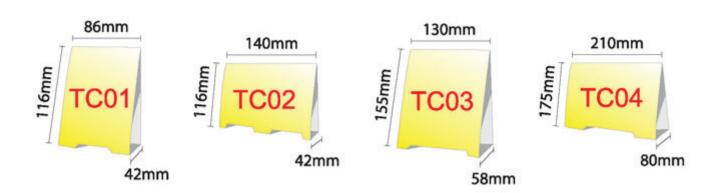

05C )
- \* Green ( Pantone 354C )
- \* Black ( K100 )

#### **Printing Colour Options**



# SUNWAY COLLEGE eVELOCITY SUNWAY COLLEGE eVELOCITY

# **Nylon Drawstring Bag**

Product Characteristics



Product Size



Nylon Drawstring Bag (White) - 40 cm (H) x 35 cm (W)

# **Ready Make Envelope**



- PT1 (Royal Blue)
- PT2 (Cyan)
- PT3 (Bronze Red)
- PT4 (Magenta)
- PT5 (Orange 021)





#### **NCR Bill Book**

NCR bill book, invoice book and receipt book printing services with options including sizes, 1 to 4 colour printing and 2 to 5 ply choices.

#### **Printing Colour Options**



# **Money Packet**



















#### Assorted Pre-Printed Random Designs Hari Raya Aidilfitri | Chinese New Year | Deepavali



Horizontal Money Packet



#### **Face Mask Holder**



#### **Tent Card**



# **Cup Sleeve**



#### **Table Stand**



#### **Bulk Membership Card**



Our membership card printing uses PVC Card with the thickness alike credit card which is 0.76 micron card with one or 2 sided print full color. To make your customers even more interested to owning a piece of your membership card, we offer you membership cards with:

- signature strips
- numbering and sanding background (like gold or silver metalic color background).
- HiComagnetic stripes or barcodes.

#### **Vouchers**



# Letterhead



| product specification |                                                                                                                       |  |
|-----------------------|-------------------------------------------------------------------------------------------------------