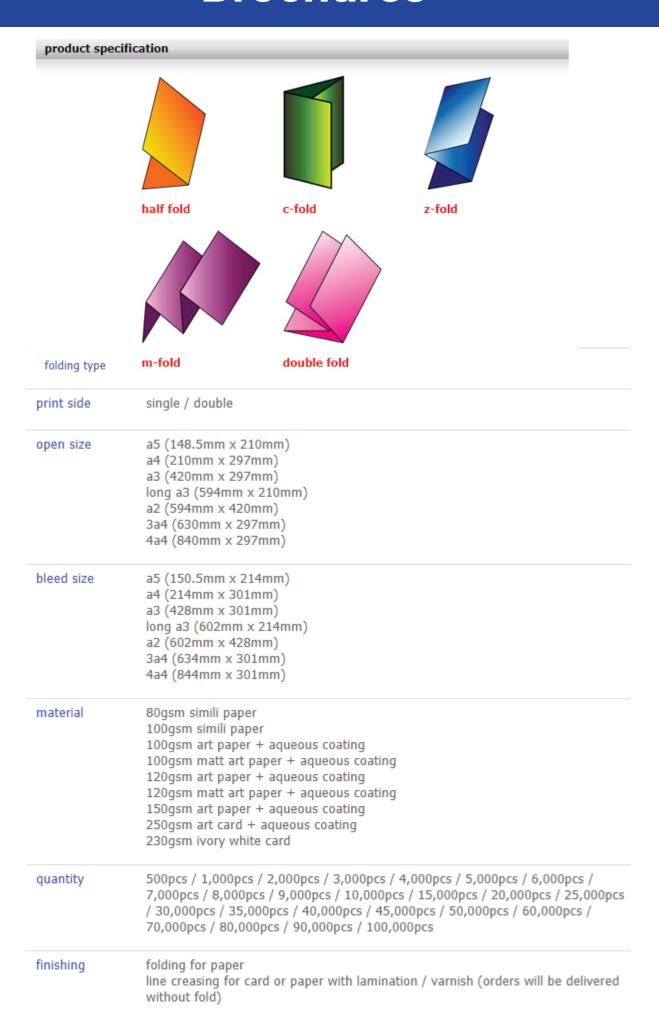

m)

long a3 (602mm x 214mm)

a2 (602mm x 428mm) a1 (848mm x 602mm)

500x700 (504mm x 704mm)

20" x 30" (770mm x 516m)

27" x 39" (999mm x 694mm)

custom size: 2mm bleeding for all edge

material 80gsm simili paper

100gsm simili paper

100gsm art paper + aqueous coating

100gsm matt art paper + aqueous coating

120gsm art paper + aqueous coating

120gsm matt art paper + aqueous coating

150gsm art paper + aqueous coating

250gsm art card + aqueous coating

230gsm ivory white card

quantity 500pcs / 1,000pcs / 2,000pcs / 3,000pcs / 4,000pcs / 5,000pcs / 6,000pcs /

7,000pcs / 8,000pcs / 9,000pcs / 10,000pcs / 15,000pcs / 20,000pcs / 25,000pcs

/ 30,000pcs / 35,000pcs / 40,000pcs / 45,000pcs / 50,000pcs / 60,000pcs /

70,000pcs / 80,000pcs / 90,000pcs / 100,000pcs







#### **Brochures**



# **Greeting Cards**

#### product specification







custom made envelope

wallet envelope

| printing          | full color (4c)                                                                                                                                                                                                                                                                                                                                                                                                                                                                                                                                                                                                                                                                                 |
|------