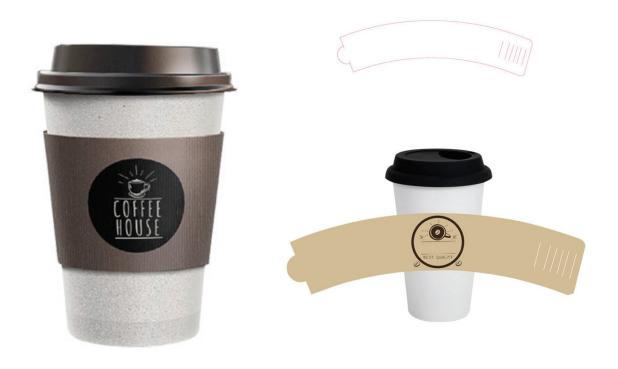

antone 354C )
- \* Black ( K100 )

#### **Printing Colour Options**



# SUNWAY COLLEGE eVELOCITY SUNWAY COLLEGE eVELOCITY

# **Nylon Drawstring Bag**

Product Characteristics



Product Size



Nylon Drawstring Bag (White) - 40 cm (H) x 35 cm (W)

# **Ready Make Envelope**



- PT1 (Royal Blue)
- PT2 (Cyan)
- PT3 (Bronze Red)
- PT4 (Magenta)
- PT5 (Orange 021)





#### **NCR Bill Book**

NCR bill book, invoice book and receipt book printing services with options including sizes, 1 to 4 colour printing and 2 to 5 ply choices.

#### **Printing Colour Options**



# **Money Packet**



















#### Assorted Pre-Printed Random Designs Hari Raya Aidilfitri | Chinese New Year | Deepavali



Horizontal Money Packet



#### **Face Mask Holder**



#### **Tent Card**



# **Cup Sleeve**



#### **Table Stand**



#### **Bulk Membership Card**



Our membership card printing uses PVC Card with the thickness alike credit card which is 0.76 micron card with one or 2 sided print full color. To make your customers even more interested to owning a piece of your membership card, we offer you membership cards with:

- signature strips
- numbering and sanding background (like gold or silver metalic color background).
- HiComagnetic stripes or barcodes.

#### **Vouchers**



# Letterhead



| product specification |                                                                                                                       |  |
|-----------------------|-----------------------------------------------------------------------------------------------------------------------|--|