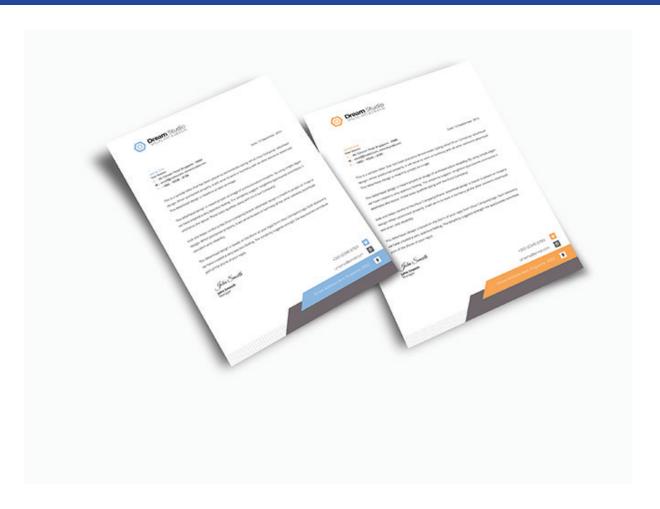

# Letterhead

| product specification |                                                                                                                       |  |
|-----------------------|-----------------------------------------------------------------------------------------------------------------------|--|
| printing              | full color (4c)                                                                                                       |  |
| print side            | single / double                                                                                                       |  |
| actual size           | 210mm x 297mm                                                                                                         |  |
| bleed size            | 214mm x 301mm                                                                                                         |  |
| material              | 80gsm simili paper<br>100gsm simili paper<br>100gsm conqueror brilliant white paper                                   |  |
| quantity              | 500pcs / 1,000pcs / 2,000pcs / 3,000pcs / 4,000pcs / 5,000pcs / 6,000pcs / 7,000pcs / 8,000pcs / 9,000pcs / 10,000pcs |  |
| optional finishing    | hot stamping<br>embossing                                                                                             |  |