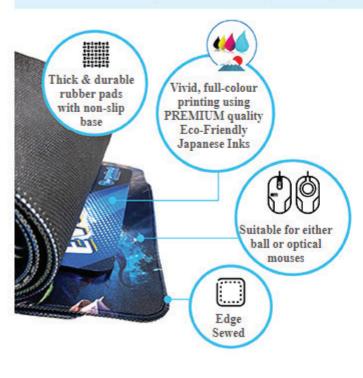

#### **Mouse Pad**

Customized design for each order.

PREMIUM fabric-topped surface

Luxury lay flat 3MM thick mouse pad

194mm(H)

233mm(L)

Gaming Mouse Pad

800mm(L)