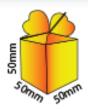

#### **Gift Box**

#### product specification

gs1

gm1

gs2

gm2

printing full color (4c)

type

print side single

size gs1: 50mm x 50mm x 50mm

gs2:50mm x 50mm x 50mm gm1:70mm x 70mm x 90mm gm2:70mm x 70mm x 90mm

(width x length x height)

material 250gsm art card + aqueous coating

250gsm art card + gloss lamination (s) 250gsm art card + matt lamination (s)