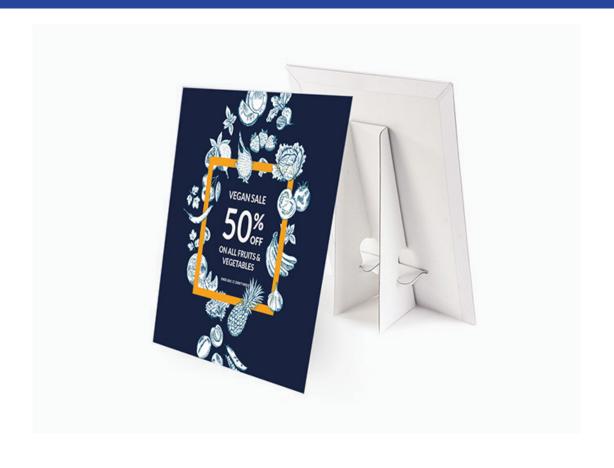

( K100 )

#### **Printing Colour Options**



# SUNWAY COLLEGE eVELOCITY SUNWAY COLLEGE eVELOCITY

# **Nylon Drawstring Bag**

Product Characteristics



Product Size



Nylon Drawstring Bag (White) - 40 cm (H) x 35 cm (W)

# **Ready Make Envelope**



- PT1 (Royal Blue)
- PT2 (Cyan)
- PT3 (Bronze Red)
- PT4 (Magenta)
- PT5 (Orange 021)





#### **NCR Bill Book**

NCR bill book, invoice book and receipt book printing services with options including sizes, 1 to 4 colour printing and 2 to 5 ply choices.

#### **Printing Colour Options**



# **Money Packet**



















#### Assorted Pre-Printed Random Designs Hari Raya Aidilfitri | Chinese New Year | Deepavali



Horizontal Money Packet



#### **Face Mask Holder**



#### **Tent Card**



# **Cup Sleeve**



#### **Table Stand**



#### **Bulk Membership Card**



Our membership card printing uses PVC Card with the thickness alike credit card which is 0.76 micron card with one or 2 sided print full color. To make your customers even more interested to owning a piece of your membership card, we offer you membership cards with:

- signature strips
- numbering and sanding background (like gold or silver metalic color background).
- HiComagnetic stripes or barcodes.

#### **Vouchers**



# Letterhead



| product specification |                                                                                                                       |  |
|-----------------------|-----------------------------------------------------------------------------------------------------------------------|--|
| printing