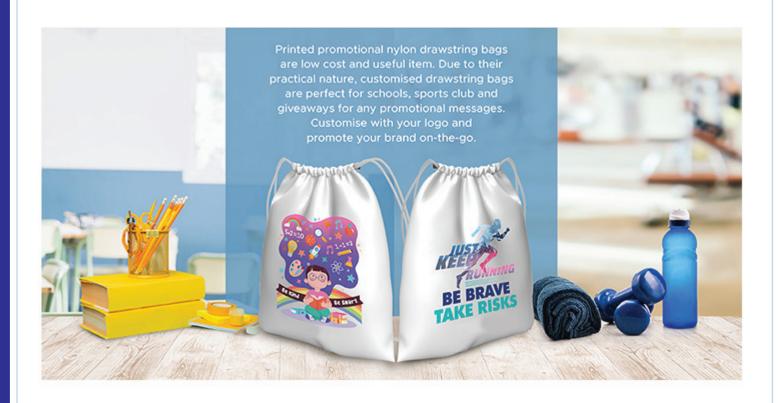

# **Nylon Drawstring Bag**

Product Characteristics

Product Size

Nylon Drawstring Bag (White) - 40 cm (H) x 35 cm (W)