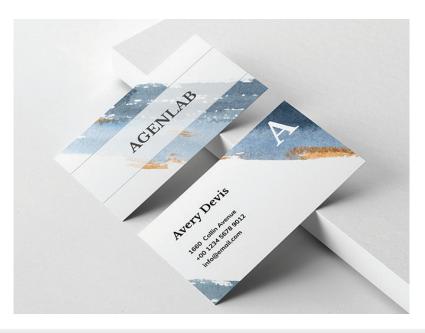

# **Business Card**

| product specification |                                                                                                                                                                                                                                                                                                                                                                                                                                                   |  |
|-----------------------|---------------------------------------------------------------------------------------------------------------------------------------------------------------------------------------------------------------------------------------------------------------------------------------------------------------------------------------------------------------------------------------------------------------------------------------------------|--|
| printing              | full color (4c)                                                                                                                                                                                                                                                                                                                                                                                                                                   |  |
| print side            | single / double                                                                                                                                                                                                                                                                                                                                                                                                                                   |  |
| actual size           | max: 90mm x 54mm<br>min: 40mm x 40mm                                                                                                                                                                                                                                                                                                                                                                                                              |  |
|                       | ~ custom size is allowed.                                                                                                                                                                                                                                                                                                                                                                                                                         |  |
| bleed size            | max: 92mm x 56mm<br>min: 42mm x 42mm                                                                                                                                                                                                                                                                                                                                                                                                              |  |
|                       | ~ 1mm bleeding for all edge.                                                                                                                                                                                                                                                                                                                                                                                                                      |  |
| material              | 150gsm art paper + matt lamination (d) 250gsm art card + aqueous coating 250gsm art card + matt lamination (d) 250gsm art card + matt lamination (d) + spot uv (s) 250gsm art card + matt lamination (d) + spot uv (d) 250gsm art card + gloss lamination (d) 230gsm ivory white card 230gsm fine linen 230gsm fine vein 300gsm art card + soft touch 300gsm platinum ice white 300gsm art card + matt lamination (d) 280gsm frosted plastic card |  |
| quantity              | 100pcs / 200pcs / 300pcs / 500pcs / 1,000pcs / 2,000pcs / 3,000pcs / 4,000pcs / 5,000pcs / 6,000pcs / 7,000pcs / 8,000pcs / 9,000pcs / 10,000pcs / 20,000pcs / 30,000pcs / 40,000pcs / 50,000pcs                                                                                                                                                                                                                                                  |  |
| ontional finishing    | round corner                                                                                                                                                                                                                                                                                                                                                                                                                                      |  |

optional finishing round corner