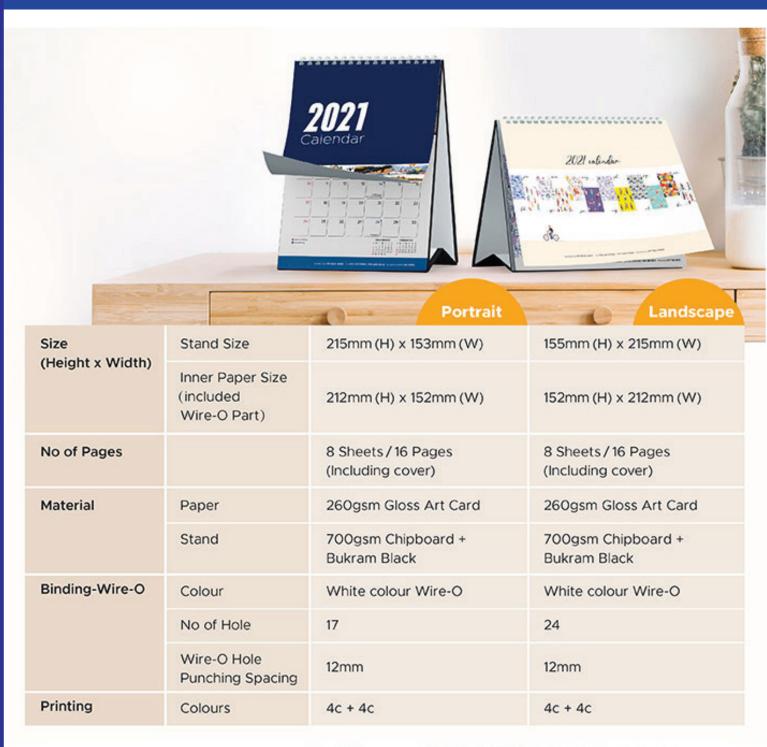

ets / 20,000sets  * below 500sets header board is printed using digital printing.                                                                                                                                                                                                             |
| finishing                  | 2 x staples + punch hole + line creasing                                                                                                                                                                                                                                                                                                                                                                                                                              |

#### **Desk Calendar**







#### **Canvas Bag Offset Printing**

Canvas is a dense and heavy plain-woven fabric, thus it has a significant amount of sturdiness. By having a canvas bag, you no longer have to tolerate with bags that are easily worn out.











Canvas Bag (M) - 42cm(W) x 47cm(H) x 14cm(D)



Canvas Bag (L) - 62cm(W) x 44cm(H) x 16cm (D)



#### Canvas Bag Silksreen

- \* Royal Blue ( Pantone 072C )
- \* Cyan ( C100 )
- \* Bronze Red ( Pantone 185C )
- \* Magenta (M100)
- \* Orange ( Pantone 1505C )
- \* Green ( Pantone 354C )
- \* Black ( K100 )

#### **Printing Colour Options**



# SUNWAY COLLEGE eVELOCITY SUNWAY COLLEGE eVELOCITY

# **Nylon Drawstring Bag**

Product Characteristics



Product Size



Nylon Drawstring Bag (White) - 40 cm (H) x 35 cm (W)

# **Ready Make Envelope**



- PT1 (R