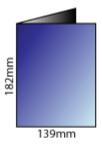

#### product specification

custom made envelope

wallet envelope

| printing          | full color (4c)                                                                                                                                                                                                                                                                                                                                                                                                                                                                                                                                                                                                                                                                                 |
|-------------------|-------------------------------------------------------------------------------------------------------------------------------------------------------------------------------------------------------------------------------------------------------------------------------------------------------------------------------------------------------------------------------------------------------------------------------------------------------------------------------------------------------------------------------------------------------------------------------------------------------------------------------------------------------------------------------------------------|
| print side        | single / double                                                                                                                                                                                                                                                                                                                                                                                                                                                                                                                                                                                                                                                                                 |
| envelope<br>color | cream / pink                                                                                                                                                                                                                                                                                                                                                                                                                                                                                                                                                                                                                                                                                    |
| actual size       | C3ua : 83mm x 90mm (close) C3ub : 90mm x 166mm C4ua : 91mm x 110mm (close) C4ub : 110mm x 182mm C4uc : 90mm x 216mm C6ua : 91mm x 166mm (close) C6ub : 83mm x 182mm (close) C6uc : 166mm x 90mm (close) C6uc : 166mm x 90mm (close) C6uc : 150mm x 150mm C6ue : 150mm x 150mm C8ua : 111mm x 182mm (close) C8ub : 90mm x 216mm (close) C8uc : 216mm x 90mm (close) C8uc : 216mm x 150mm C10ua : 139mm x 182mm (close) C12ua : 150mm x 150mm (close) C12ua : 150mm x 150mm (close) C12ub : 98mm x 210mm (close) C16uc : 99mm x 210mm (close) C16ud : 148.5mm x 210mm (close) |