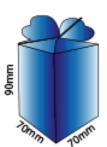

#### **Gift Box**

#### product specification

gs1

gm1

gs2

gm2

printing full color (4c)

type

print side single

size gs1: 50mm x 50mm x 50mm

gs2:50mm x 50mm x 50mm gm1:70mm x 70mm x 90mm gm2:70mm x 70mm x 90mm

(width x length x height)

material 250gsm art card + aqueous coating

250gsm art card + gloss lamination (s) 250gsm art card + matt lamination (s)