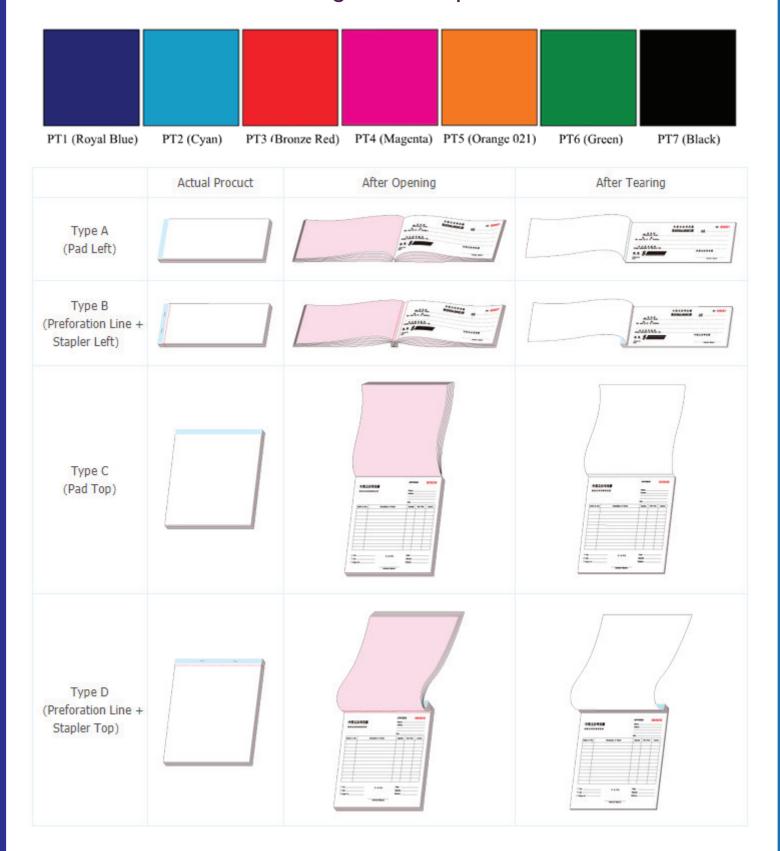

#### **NCR Bill Book**

NCR bill book, invoice book and receipt book printing services with options including sizes, 1 to 4 colour printing and 2 to 5 ply choices.