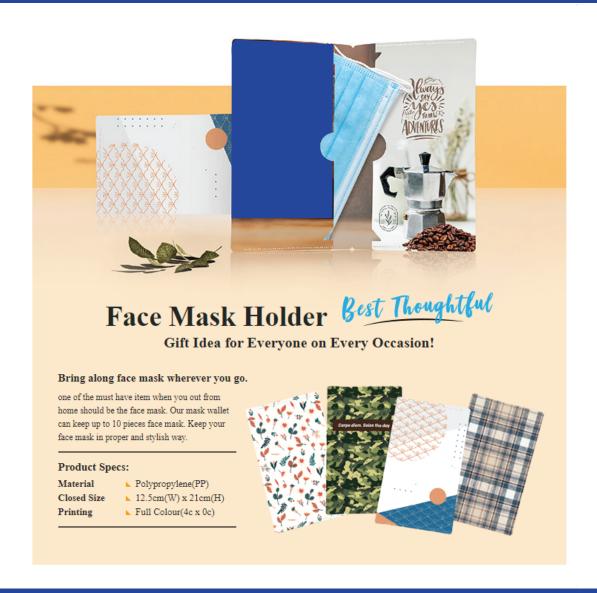

\* Orange ( Pantone 1505C )
- \* Green ( Pantone 354C )
- \* Black ( K100 )

#### **Printing Colour Options**



# SUNWAY COLLEGE eVELOCITY SUNWAY COLLEGE eVELOCITY

# **Nylon Drawstring Bag**

Product Characteristics



Product Size



Nylon Drawstring Bag (White) - 40 cm (H) x 35 cm (W)

# **Ready Make Envelope**



- PT1 (Royal Blue)
- PT2 (Cyan)
- PT3 (Bronze Red)
- PT4 (Magenta)
- PT5 (Orange 021)





#### **NCR Bill Book**

NCR bill book, invoice book and receipt book printing services with options including sizes, 1 to 4 colour printing and 2 to 5 ply choices.

#### **Printing Colour Options**



# **Money Packet**



















#### Assorted Pre-Printed Random Designs Hari Raya Aidilfitri | Chinese New Year | Deepavali



Horizontal Money Packet



#### **Face Mask Holder**



#### **Tent Card**



# **Cup Sleeve**



#### **Table Stand**



#### **Bulk Membership Card**



Our membership card printing uses PVC Card with the thickness alike credit card which is 0.76 micron card with one or 2 sided print full color. To make your customers even more interested to owning a piece of your membership card, we offer you membership cards with:

- signature strips
- numbering and sanding background (like gold or silver metalic color background).
- HiComagnetic stripes or barcodes.

#### **Vouchers**



# Letterhead



| product specification |                                                                                                                       |  |
|-----------------------|---------------------------------------------------------------------------------