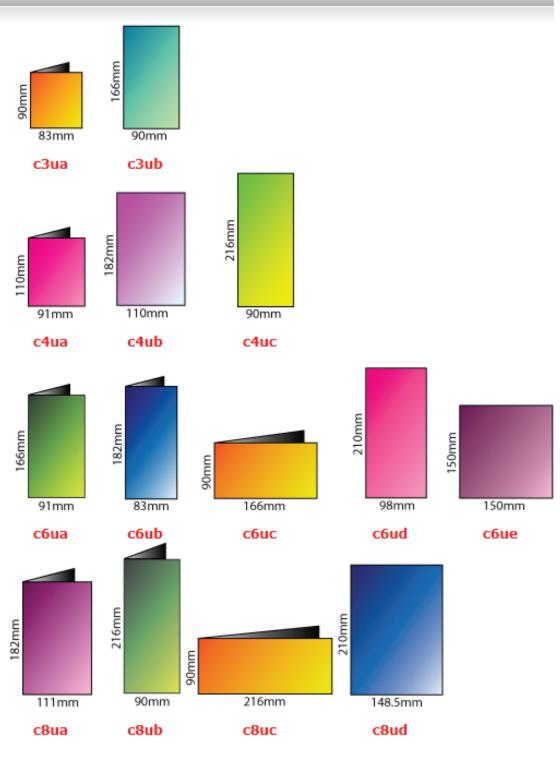

#### product specification

custom made envelope

wallet envelope

| printing          | full color (4c)                                                                                                                                                                                                                                                                                                                                                                                                                                                                                                                                                                                                                                                                                 |
|-------------------|-------------------------------------------------------------------------------------------------------------------------------------------------------------------------------------------------------------------------------------------------------------------------------------------------------------------------------------------------------------------------------------------------------------------------------------------------------------------------------------------------------------------------------------------------------------------------------------------------------------------------------------------------------------------------------------------------|
| print side        | single / double                                                                                                                                                                                                                                                                                                                                                                                                                                                                                                                                                                                                                                                                                 |
| envelope<br>color | cream / pink                                                                                                                                                                                                                                                                                                                                                                                                                                                                                                                                                                                                                                                                                    |
| actual size       | C3ua : 83mm x 90mm (close) C3ub : 90mm x 166mm C4ua : 91mm x 110mm (close) C4ub : 110mm x 182mm C4uc : 90mm x 216mm C6ua : 91mm x 166mm (close) C6ub : 83mm x 182mm (close) C6uc : 166mm x 90mm (close) C6uc : 166mm x 90mm (close) C6uc : 150mm x 150mm C6ue : 150mm x 150mm C8ua : 111mm x 182mm (close) C8ub : 90mm x 216mm (close) C8uc : 216mm x 90mm (close) C8uc : 216mm x 150mm C10ua : 139mm x 182mm (close) C12ua : 150mm x 150mm (close) C12ua : 150mm x 150mm (close) C12ub : 98mm x 210mm (close) C16uc : 99mm x 210mm (close) C16ud : 148.5mm x 210mm (close) |