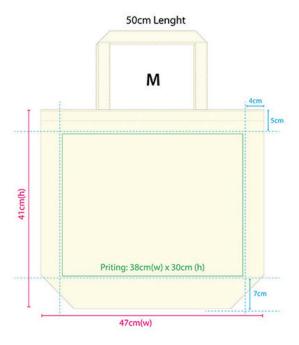

Canvas Bag (M) - 42cm(W) x 47cm(H) x 14cm(D)

Canvas Bag (L) - 62cm(W) x 44cm(H) x 16cm (D)