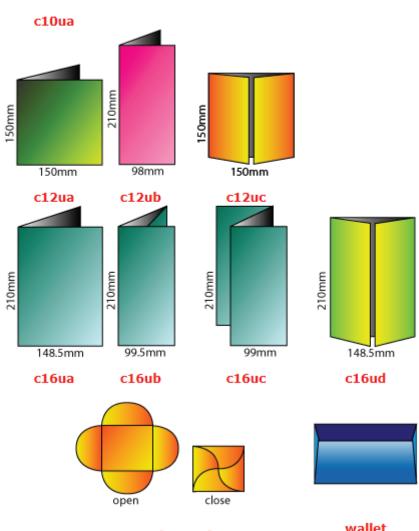

#### product specification

custom made envelope

wallet envelope

| printing          | full color (4c)                                                                                                                                                                                                                                                                                                                                                                                                                                                                                                                                                                                                                                                                                 |
|-------------------|-------------------------------------------------------------------------------------------------------------------------------------------------------------------------------------------------------------------------------------------------------------------------------------------------------------------------------------------------------------------------------------------------------------------------------------------------------------------------------------------------------------------------------------------------------------------------------------------------------------------------------------------------------------------------------------------------|
| print side        | single / double                                                                                                                                                                                                                                                                                                                                                                                                                                                                                                                                                                                                                                                                                 |
| envelope<br>color | cream / pink                                                                                                                                                                                                                                                                                                                                                                                                                                                                                                                                                                                                                                                                                    |
| actual size       | C3ua : 83mm x 90mm (close) C3ub : 90mm x 166mm C4ua : 91mm x 110mm (close) C4ub : 110mm x 182mm C4uc : 90mm x 216mm C6ua : 91mm x 166mm (close) C6ub : 83mm x 182mm (close) C6uc : 166mm x 90mm (close) C6uc : 166mm x 90mm (close) C6uc : 150mm x 150mm C6ue : 150mm x 150mm C8ua : 111mm x 182mm (close) C8ub : 90mm x 216mm (close) C8uc : 216mm x 90mm (close) C8uc : 216mm x 150mm C10ua : 139mm x 182mm (close) C12ua : 150mm x 150mm (close) C12ua : 150mm x 150mm (close) C12ub : 98mm x 210mm (close) C16uc : 99mm x 210mm (close) C16ud : 148.5mm x 210mm (close) |