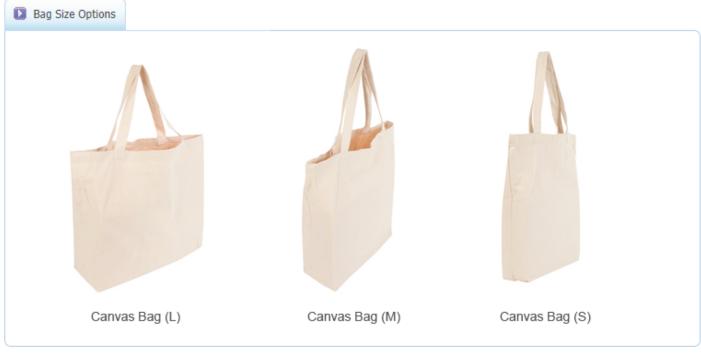

Canvas Bag (M) - 42cm(W) x 47cm(H) x 14cm(D)

Canvas Bag (L) - 62cm(W) x 44cm(H) x 16cm (D)