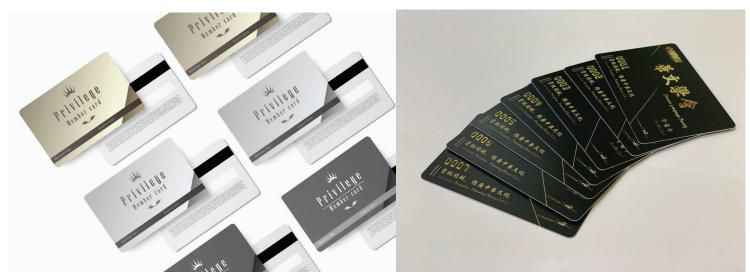

#### **Bulk Membership Card**

Our membership card printing uses PVC Card with the thickness alike credit card which is 0.76 micron card with one or 2 sided print full color. To make your customers even more interested to owning a piece of your membership card, we offer you membership cards with:

- signature strips
- numbering and sanding background (like gold or silver metalic color background).
- HiComagnetic stripes or barcodes.